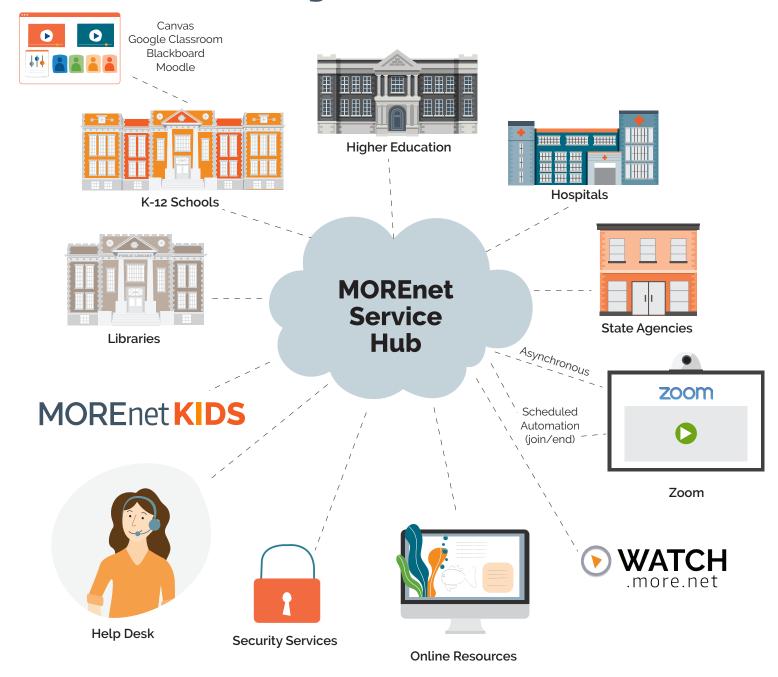

#### Connect with other services

Create a customized digital classroom at a fraction of the cost by combining the power of Zoom with watch.more.net and Canvas. Watch. more.net is our digital store and stream repository that will efficiently deliver high-quality video live and on demand. K-12 members also have the opportunity to use Canvas at a discounted rate, to connect all your digital tools in one place.

### **Integration Overview**